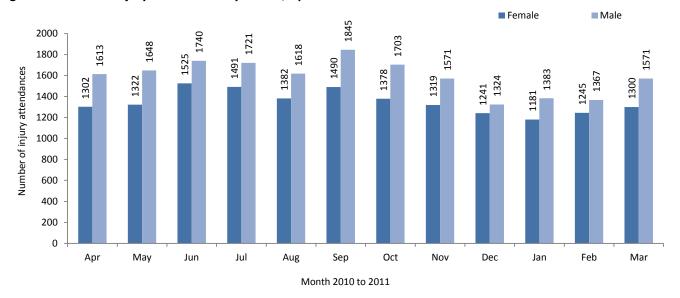

## Arrowe Park Emergency Department Monthly Bulletin: April 2010 to March 2011

This bulletin provides a breakdown of a total of 35,283 injury attendances at Arrowe Park Hospital Emergency Department (ED) between March 2010 and April 2011. Injury attendances peaked in September 2010 (n=3,335), with December 2010 and January 2011 (n=2,565 per month) having the least number of injury attendances (**Figure 1**).

For all months there were more male injury attendances than female presenting at Arrowe Park ED (54%). **Figure 2** presents the age group of injury attendances. Across the whole year, injury attendances were highest for individuals aged 30-59 years (29%).

Figure 1: Gender of injury attendances by month, April 2010 to March 2011<sup>1</sup>

Figure 2: Age group of injury attendances by month, April 2010 to March 2011

Table 1: Injury attendances by injury group, April 2010 to March 2011<sup>2</sup>