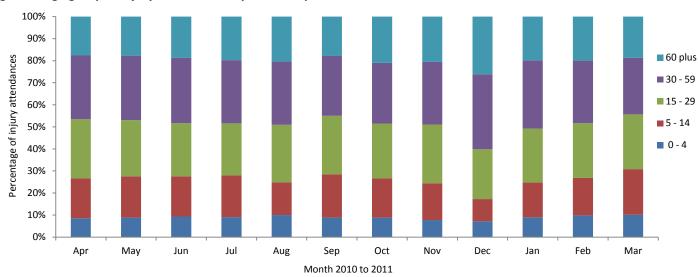

For all months there were more male injury attendances than female presenting at Arrowe Park ED (54%). **Figure 2** presents the age group of injury attendances. Across the whole year, injury attendances were highest for individuals aged 30-59 years (29%).

Figure 1: Gender of injury attendances by month, April 2010 to March 2011<sup>1</sup>

Figure 2: Age group of injury attendances by month, April 2010 to March 2011

Table 1: Injury attendances by injury group, April 2010 to March 2011<sup>2</sup>