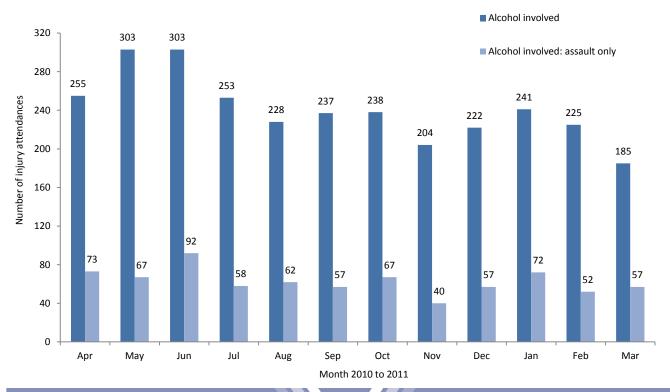

**Figure 3** gives detail on whether or not the attendee had consumed alcohol within the three hours prior to the incident. The majority of injury attendees (90%) had not consumed alcohol; however for victims of assault, equal numbers (47%) had consumed alcohol compared to those who had not.

Figure 3: Injury and assault attendances by whether alcohol had been consumed within three hours prior to the incident, April 2010 to March 2011

Table 8: Injury group of attendees aged 0-4 and 60 years plus only, April 2010 to March 2011